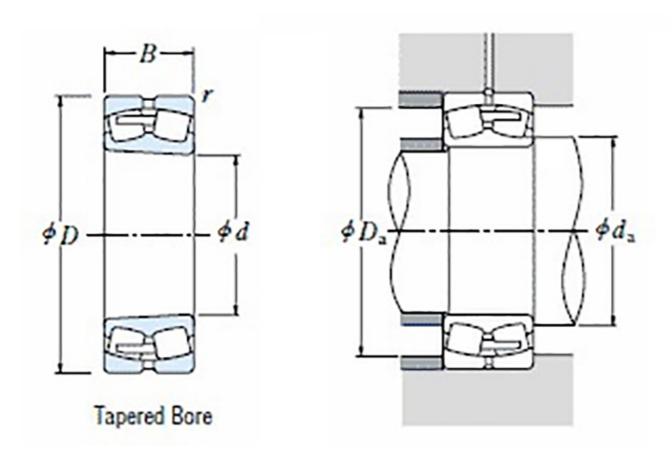

## 23044 KEM W33-TIMKEN SPHERICAL ROLLER BEARING TAPERED BORE

High quality spherical roller bearing with from TIMKEN, a world leader in roller bearing technology. TIMKEN spherical roller bearings for vibratory applications feature a lubrication groove on the outer ring with three lubrication holes to facilitate bearing lubrication, reduced bore and outside diameter tolerances, radial internal clearance is made in upper two-thirds of C4 clearance range. These bearings are available with either a cylindrical or tapered bore. Timken's innovative cage design combined with enhanced surface finishes allows better lubricant distribution and higher load ratings leading to lower operating temperatures and longer service life. Other optional features are available.